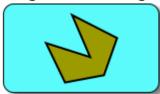

# irregular heptagon

7 sides, but at least one of the sides or angles is different