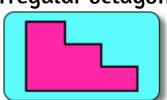

# irregular octagon

8 sides, but at least one of the sides or angles is different